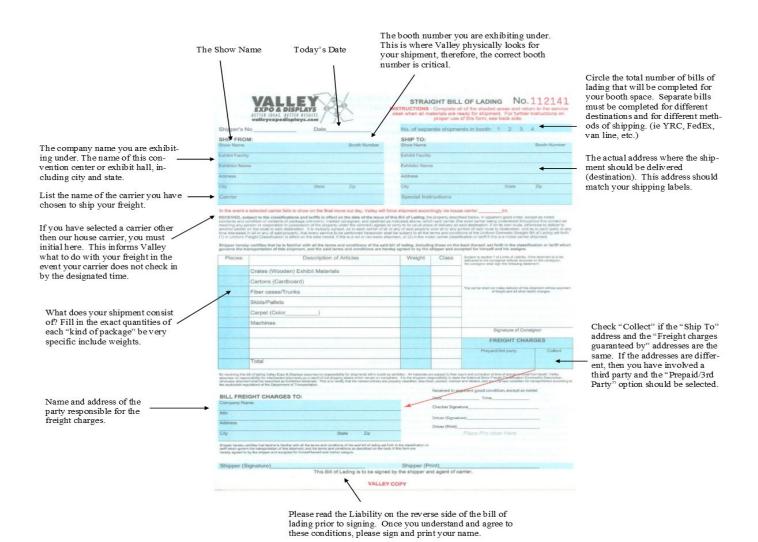

#### Outbound Bill of Lading

- All outbound shipments require a Valley Bill of Lading. Bills of Lading will be distributed to your booth before move out. If you do not receive a bill of lading please see the Valley Service Desk.
- A Bill of Lading must be completed for each truckload and destination. If you have multiple shipping destinations or multiple truckloads to one destination, additional Bill of Ladings are available at the valley Service Desk.
- No Bill of Lading will be issued until your invoice has been paid in full.
- Return the completed Bill of Lading to the Valley Service Desk when your materials are packaged and ready to be shipped. Turning in your Bill of Lading indicates to Valley that your shipment is ready to be loaded.
- The name of the carrier listed on your completed Bill of Lading must match the name of the carrier checking in or your freight will not be released.

#### BILL OF LADING INSTRUCTIONS

These instructions are designed to clarify information required on a Bill of Lading. COMPLETE ALL THE BLUE SHADED AREAS - PRESS HARD

RETURN TO THE VALLEY SERVICE DESK AFTER YOUR MATERIALS ARE PACKED AND READY TO BE SHIPPED. DO NOT TURN THE BILL OF LADING IN EARLY.

A SHIPPING LABEL MUST BE PLACED ON EACH PIECE.

LEAVE YOUR PACKED SHIPMENT IN YOUR BOOTH.