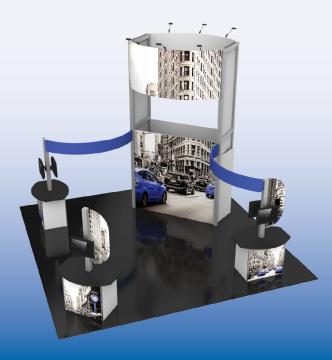

### **RENTAL EXHIBITS**

# **RENTAL EXHIBITS THAT INSPIRE**

Time, cost savings and flexibility are key benefits to renting a tradeshow exhibit. Renting an exhibit is a cost-effective alternative and provides the opportunity to "try before you buy" so you can evaluate what works best for your event and exhibiting needs. Renting saves precious marketing dollars and allows you the flexibility to change your display for each audience and for each show. One of the greatest benefits of renting a tradeshow booth is the time you will save!