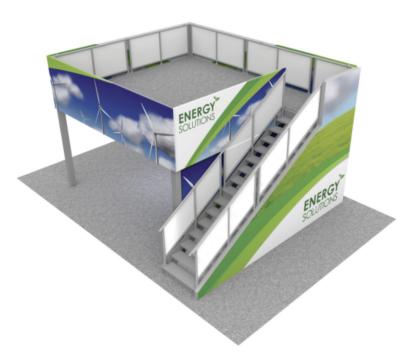

### **RENTAL EXHIBITS**

# **RENTAL EXHIBITS THAT INSPIRE**

Time, cost savings and flexibility are key benefits to renting a tradeshow exhibit. Renting an exhibit is a cost-effective alternative and provides the opportunity to "try before you buy" so you can evaluate what works best for your event and exhibiting needs. Renting saves precious marketing dollars and allows you the flexibility to change your display for each audience and for each show. One of the greatest benefits of renting a tradeshow booth is the time you will save!