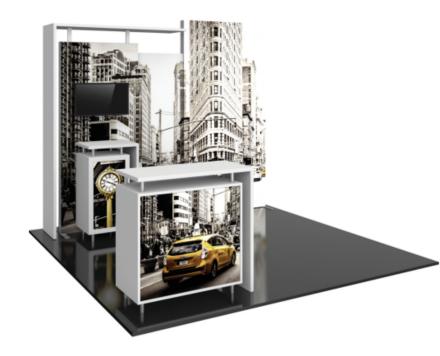

### **RENTAL EXHIBITS**

# **RENTAL EXHIBITS THAT INSPIRE**

Time, cost savings and flexibility are key benefits to renting a tradeshow exhibit. Renting an exhibit is a cost-effective alternative and provides the opportunity to "try before you buy" so you can evaluate what works best for your event and exhibiting needs. Renting saves precious marketing dollars and allows you the flexibility to change your display for each audience and for each show. One of the greatest benefits of renting a tradeshow booth is the time you will save!