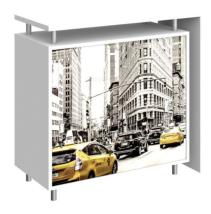

#### **Counter Kit 129 Fan Counter**

- Freestanding counter constructed of aluminum extrusion gray base panels and black laminate top with locking storage.
- Overall dimensions approximately: 64.75"wide x 33.407"deep x 40"
- Rentals include: graphic, material handling, installation and dismantle of exhibit only.