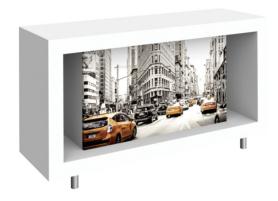

**Counter Kit 135 Rectangle Counter** 

- Freestanding counter constructed of aluminum extrusion gray base panels and black laminate top and locking storage.
- Dimensions: 48"wide x 24" deep x 40"high.
- Rentals include: graphic, material handling, installation and dismantle of exhibit only.