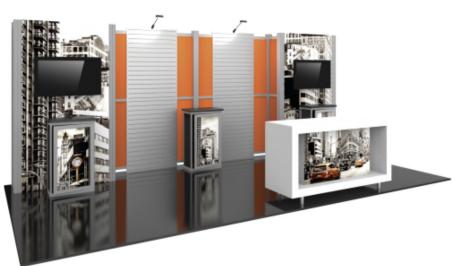

### **RENTAL EXHIBITS**

# **RENTAL EXHIBITS THAT INSPIRE**

Time, cost savings and flexibility are key benefits to renting a tradeshow exhibit. Renting an exhibit is a cost-effective alternative and provides the opportunity to "try before you buy" so you can evaluate what works best for your event and exhibiting needs. Renting saves precious marketing dollars and allows you the flexibility to change your display for each audience and for each show. One of the greatest benefits of renting a tradeshow booth is the time you will save!