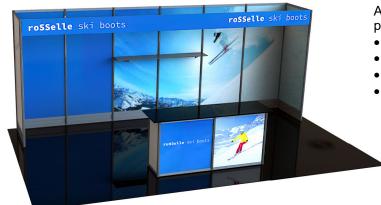

### **RENTAL EXHIBITS**

# **RENTAL EXHIBITS THAT INSPIRE**

Time, cost savings and flexibility are key benefits to renting a tradeshow exhibit. Renting an exhibit is a cost-effective alternative and provides the opportunity to "try before you buy" so you can evaluate what works best for your event and exhibiting needs. Renting saves precious marketing dollars and allows you the flexibility to change your display for each audience and for each show. One of the greatest benefits of renting a tradeshow booth is the time you will save!