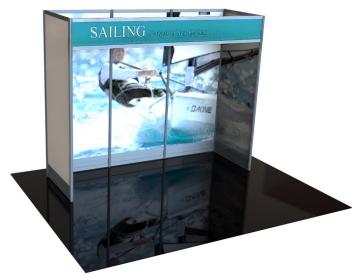

### **RENTAL EXHIBITS**

# **RENTAL EXHIBITS THAT INSPIRE**

Time, cost savings and flexibility are key benefits to renting a tradeshow exhibit. Renting an exhibit is a cost-effective alternative and provides the opportunity to "try before you buy" so you can evaluate what works best for your event and exhibiting needs. Renting saves precious marketing dollars and allows you the flexibility to change your display for each audience and for each show. One of the greatest benefits of renting a tradeshow booth is the time you will save!