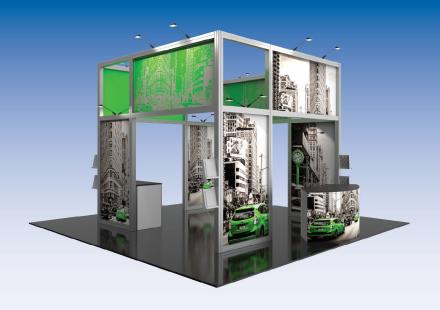

### **RENTAL EXHIBITS**

# **RENTAL EXHIBITS THAT INSPIRE**

Time, cost savings and flexibility are key benefits to renting a tradeshow exhibit. Renting an exhibit is a cost-effective alternative and provides the opportunity to "try before you buy" so you can evaluate what works best for your event and exhibiting needs. Renting saves precious marketing dollars and allows you the flexibility to change your display for each audience and for each show. One of the greatest benefits of renting a tradeshow booth is the time you will save!