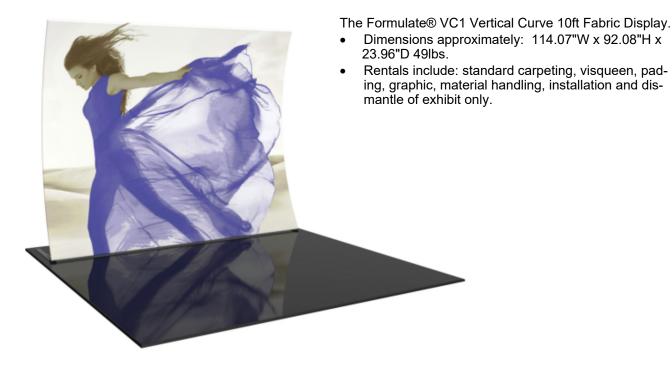

### **RENTAL EXHIBITS**

# **RENTAL EXHIBITS THAT INSPIRE**

Time, cost savings and flexibility are key benefits to renting a tradeshow exhibit. Renting an exhibit is a cost-effective alternative and provides the opportunity to "try before you buy" so you can evaluate what works best for your event and exhibiting needs. Renting saves precious marketing dollars and allows you the flexibility to change your display for each audience and for each show. One of the greatest benefits of renting a tradeshow booth is the time you will save!