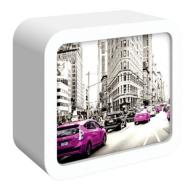

#### **Counter Kit 137 Rectangle Counter with Display Case Top**

- Freestanding counter constructed of aluminum extrusion gray base panels and a clear plex top section and locking storage.
- Dimensions: 38.25"wide x 18.875"deep x 40"high.
- Rentals include: graphic, material handling, installation and dismantle of exhibit only.