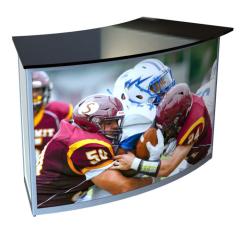

#### **Counter Kit 129 Fan Counter**

- Freestanding counter constructed of aluminum extrusion gray base panels and black laminate top with locking storage.
- Overall dimensions approximately: 64.75"wide x 33.407"deep x 40"
- Rentals include: graphic, material handling, installation and dismantle of exhibit only.