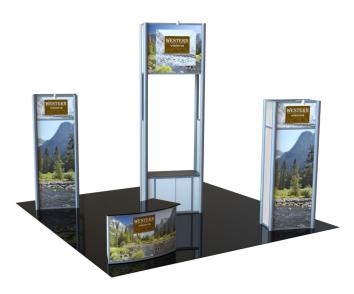

### **RENTAL EXHIBITS**

# **RENTAL EXHIBITS THAT INSPIRE**

Time, cost savings and flexibility are key benefits to renting a tradeshow exhibit. Renting an exhibit is a cost-effective alternative and provides the opportunity to "try before you buy" so you can evaluate what works best for your event and exhibiting needs. Renting saves precious marketing dollars and allows you the flexibility to change your display for each audience and for each show. One of the greatest benefits of renting a tradeshow booth is the time you will save!