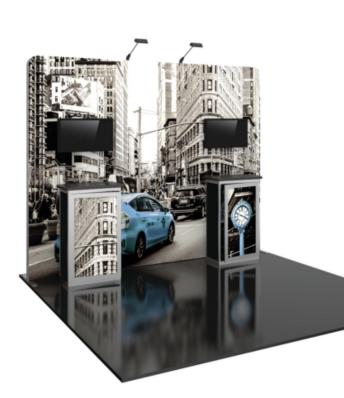

### **RENTAL EXHIBITS**

# **RENTAL EXHIBITS THAT INSPIRE**

Time, cost savings and flexibility are key benefits to renting a tradeshow exhibit. Renting an exhibit is a cost-effective alternative and provides the opportunity to "try before you buy" so you can evaluate what works best for your event and exhibiting needs. Renting saves precious marketing dollars and allows you the flexibility to change your display for each audience and for each show. One of the greatest benefits of renting a tradeshow booth is the time you will save!