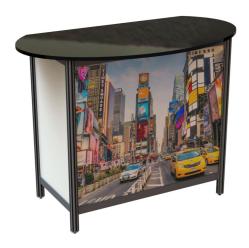

**Counter Kit 135 Rectangle Counter** 

- Freestanding counter constructed of aluminum extrusion gray base panels and black laminate top and locking storage.
- Dimensions: 48"wide x 24" deep x 40"high.
- Rentals include: graphic, material handling, installation and dismantle of exhibit only.