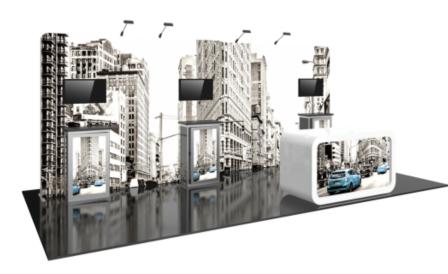

### **RENTAL EXHIBITS**

# **RENTAL EXHIBITS THAT INSPIRE**

Time, cost savings and flexibility are key benefits to renting a tradeshow exhibit. Renting an exhibit is a cost-effective alternative and provides the opportunity to "try before you buy" so you can evaluate what works best for your event and exhibiting needs. Renting saves precious marketing dollars and allows you the flexibility to change your display for each audience and for each show. One of the greatest benefits of renting a tradeshow booth is the time you will save!