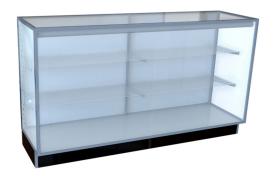

#### **Counter Kit 138 Full View Display Case**

- Freestanding case has plex top, front, sides with two interior plexi shelves, lights and locks.
- Dimensions approximately: 72"wide x 24"deep x 40"high.
- Rentals include: material handling, installation and dismantle of exhibit only.