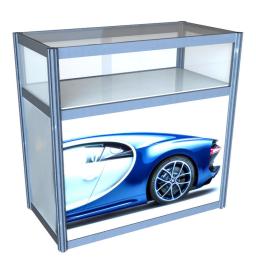

#### **Counter Kit 137 Rectangle Counter with Display Case Top**

- Freestanding counter constructed of aluminum extrusion gray base panels and a clear plex top section and locking storage.
- Dimensions: 38.25"wide x 18.875"deep x 40"high.
- Rentals include: graphic, material handling, installation and dismantle of exhibit only.