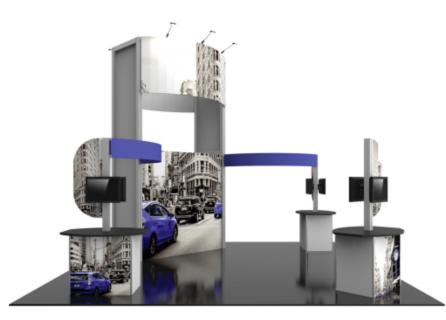

### **RENTAL EXHIBITS**

# **RENTAL EXHIBITS THAT INSPIRE**

Time, cost savings and flexibility are key benefits to renting a tradeshow exhibit. Renting an exhibit is a cost-effective alternative and provides the opportunity to "try before you buy" so you can evaluate what works best for your event and exhibiting needs. Renting saves precious marketing dollars and allows you the flexibility to change your display for each audience and for each show. One of the greatest benefits of renting a tradeshow booth is the time you will save!