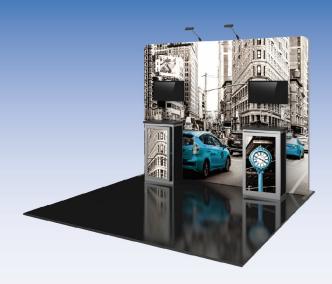

### **RENTAL EXHIBITS**

# **RENTAL EXHIBITS THAT INSPIRE**

Time, cost savings and flexibility are key benefits to renting a tradeshow exhibit. Renting an exhibit is a cost-effective alternative and provides the opportunity to "try before you buy" so you can evaluate what works best for your event and exhibiting needs. Renting saves precious marketing dollars and allows you the flexibility to change your display for each audience and for each show. One of the greatest benefits of renting a tradeshow booth is the time you will save!