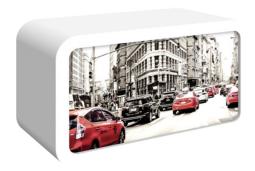

#### **Counter Kit 138 Full View Display Case**

- Freestanding case has plex top, front, sides with two interior plexi shelves, lights and locks.
- Dimensions approximately: 72"wide x 24"deep x 40"high.
- Rentals include: material handling, installation and dismantle of exhibit only.