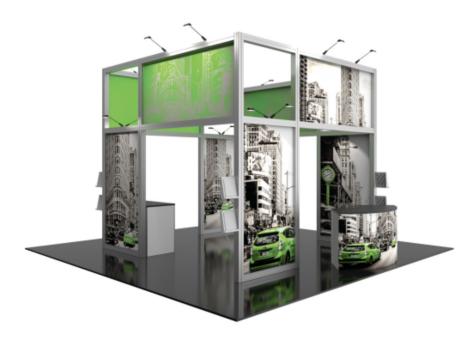

### **RENTAL EXHIBITS**

# **RENTAL EXHIBITS THAT INSPIRE**

Time, cost savings and flexibility are key benefits to renting a tradeshow exhibit. Renting an exhibit is a cost-effective alternative and provides the opportunity to "try before you buy" so you can evaluate what works best for your event and exhibiting needs. Renting saves precious marketing dollars and allows you the flexibility to change your display for each audience and for each show. One of the greatest benefits of renting a tradeshow booth is the time you will save!